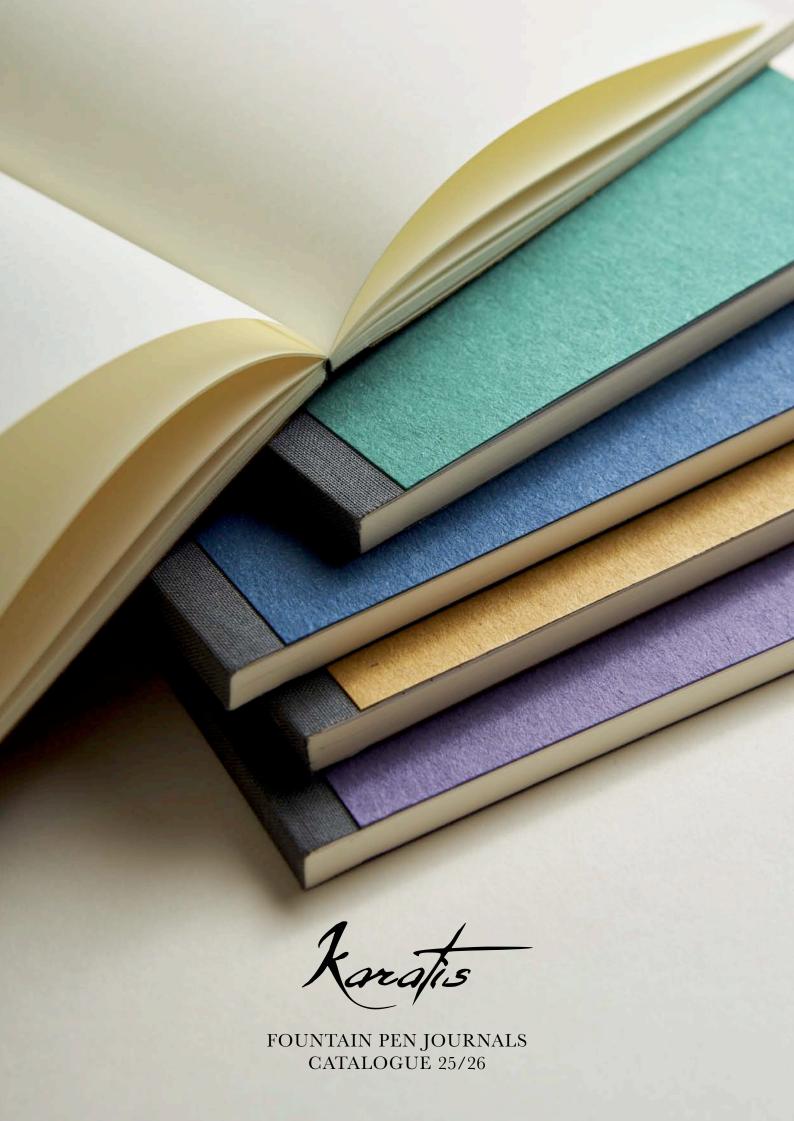

## FOUNTAIN PEN JOURNALS

#### SIZES:

 $13 \times 19 \text{ cm } (5.1 \times 7.4 \text{ inch})$  $19 \times 26 \text{ cm} (7.4 \times 10.2 \text{ inch})$ A5  $(5.8 \times 8.2 \text{ inch})$ B5  $(6.9 \times 9.8 \text{ inch})$ 

#### MATERIALS:

Tomoe River paper, 52 gsm, cream

### **BINDING:**

Lay Flat Binding Thread Sewn Spines

### PRESENTATION:

Lined, dotted & square guide sheets included Vegan leather supplied with cloth bag