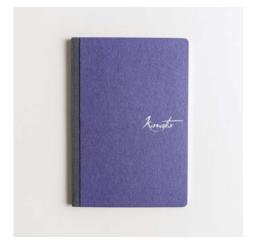

### Medium Fountain Pen Journal

96 SHEETS TOMOE RIVER PAPER SIZE: 13 X 19 CM (5.1 X 7.4 IN) COLOUR: ASTER ITEM CODE: 410342-99

## Medium Fountain Pen Journal

96 SHEETS TOMOE RIVER PAPER SIZE: 13 X 19 CM (5.1 X 7.4 IN) COLOUR: EGYPTIAN INDIGO ITEM CODE: 410332-99