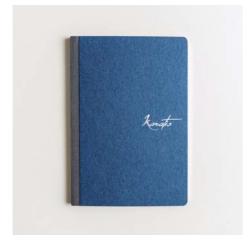

## Medium Fountain Pen Journal

96 SHEETS TOMOE RIVER PAPER SIZE: 13 X 19 CM (5.1 X 7.4 IN) COLOUR: EGYPTIAN INDIGO ITEM CODE: 410332-99