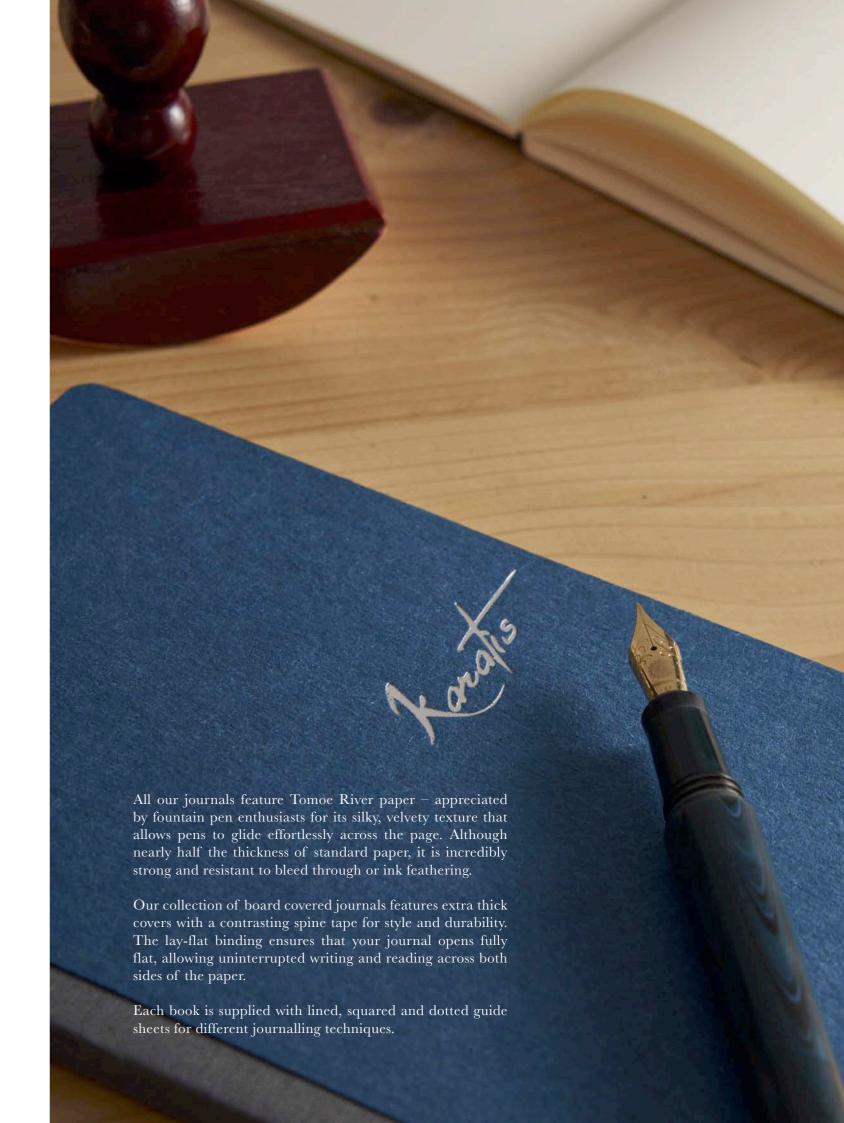

#### MATERIALS:

Tomoe River paper, 52 gsm, cream

### **BINDING:**

Lay Flat Binding Thread Sewn Spines

### PRESENTATION:

Lined, dotted & square guide sheets included Vegan leather supplied with cloth bag