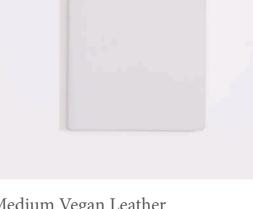

# Medium Vegan Leather Fountain Pen Journal

160 SHEETS TOMOE RIVER PAPER SIZE: A5 (5.8 × 8.2 IN) COLOUR: GREY BLUE ITEM CODE: 410349-99