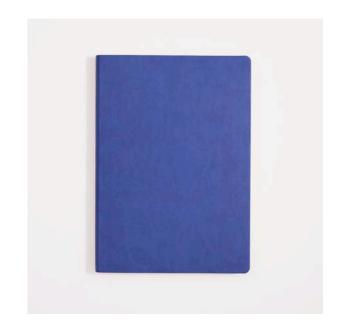

## Large Fountain Pen Journal

144 SHEETS TOMOE RIVER PAPER SIZE: 19 X 26 CM (7.4 X 10.2 IN) COLOUR: MIDNIGHT BLUE ITEM CODE: 410345-99