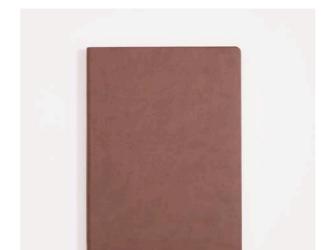

# Medium Vegan Leather Fountain Pen Journal

160 SHEETS TOMOE RIVER PAPER SIZE: A5 (5.8 X 8.2 IN) COLOUR: GOLDEN BROWN ITEM CODE: 410348-99

# Large Vegan Leather Fountain Pen Journal

240 SHEETS TOMOE RIVER PAPER SIZE: B5 (6.9 X 9.8 IN) COLOUR: GOLDEN BROWN ITEM CODE: 410346-99