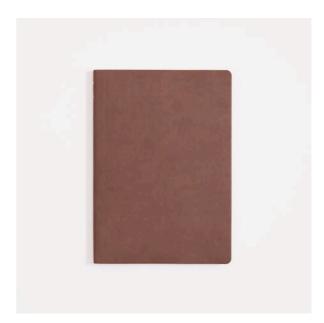

# Medium Vegan Leather Fountain Pen Journal

160 SHEETS TOMOE RIVER PAPER SIZE: A5 (5.8 X 8.2 IN) COLOUR: GOLDEN BROWN ITEM CODE: 410348-99

# Large Vegan Leather Fountain Pen Journal

240 SHEETS TOMOE RIVER PAPER SIZE: B5 (6.9 X 9.8 IN) COLOUR: GOLDEN BROWN ITEM CODE: 410346-99