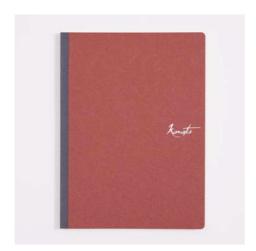

## Medium Fountain Pen Journal

96 SHEETS TOMOE RIVER PAPER SIZE: 13 X 19 CM (5.1 X 7.4 IN) COLOUR: EGYPTIAN INDIGO ITEM CODE: 410332-99