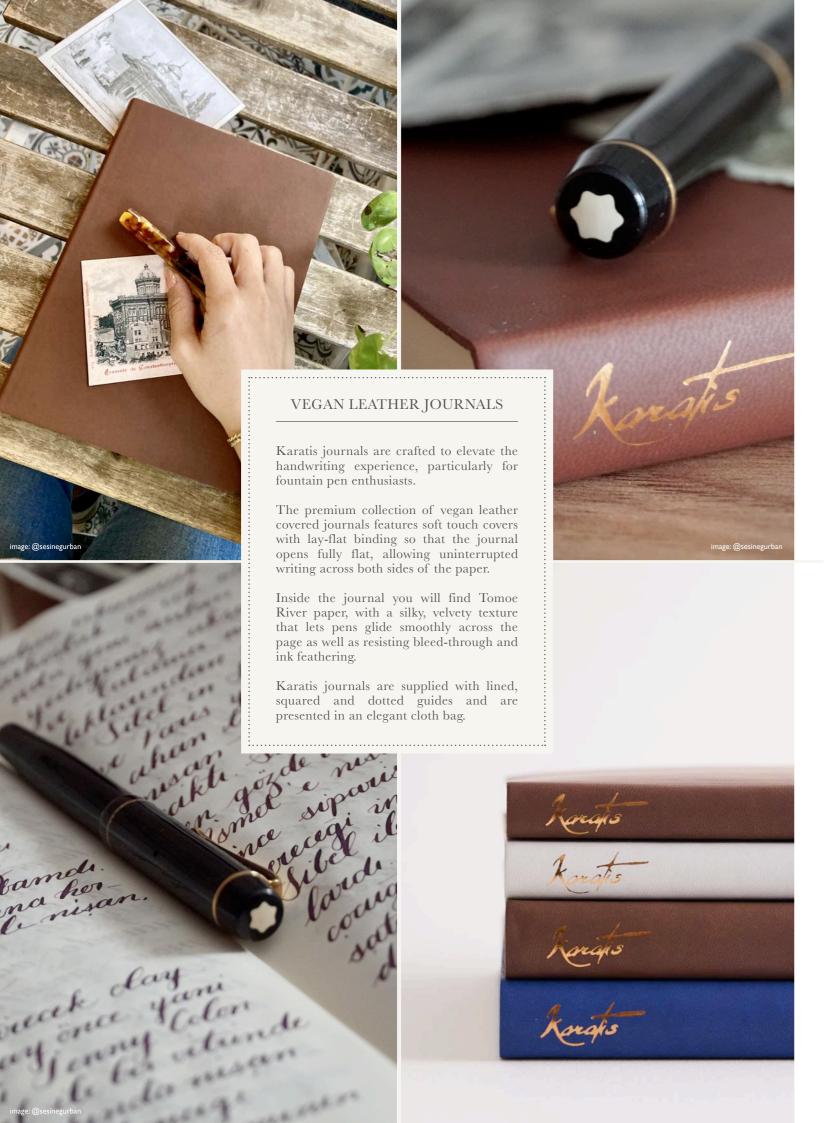

# Medium Vegan Leather Fountain Pen Journal

160 SHEETS TOMOE RIVER PAPER SIZE: A5 (5.8 X 8.2 IN) COLOUR: GOLDEN BROWN ITEM CODE: 410348-99

# Large Vegan Leather Fountain Pen Journal

240 SHEETS TOMOE RIVER PAPER SIZE: B5 (6.9 X 9.8 IN) COLOUR: GOLDEN BROWN ITEM CODE: 410346-99

# Medium Vegan Leather Fountain Pen Journal

160 SHEETS TOMOE RIVER PAPER SIZE: A5 (5.8 × 8.2 IN) COLOUR: GREY BLUE ITEM CODE: 410349-99

# Large Vegan Leather Fountain Pen Journal

240 SHEETS TOMOE RIVER PAPER SIZE: B5 (6.9 X 9.8 IN) COLOUR: SAPPHIRE BLUE ITEM CODE: 410347-99

### PRESENTATION:

Lined, dotted & square guide sheets included Vegan leather supplied with cloth bag