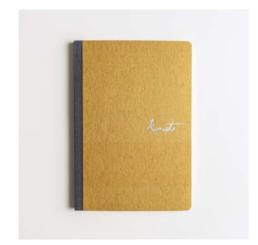

## Medium Fountain Pen Journal

96 SHEETS TOMOE RIVER PAPER SIZE: 13 X 19 CM (5.1 X 7.4 IN) COLOUR: AMBER ITEM CODE: 410341-99